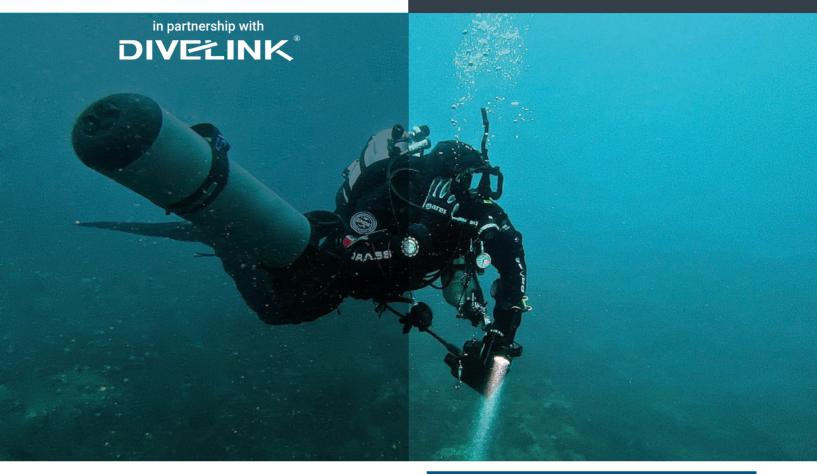

## HARDWIRED TWO-DIVER INTERCOM

97 - Diver Personal Equipment & Components E - DPE - Electric Equipment

Hardwired Two-Diver Intercom: Sounds like a telephone, but for use underwater.

- May operate in swimmer delivery vehicle SDV or in Open Ocean.
- Fully operational past 100 Meters Ocean Depth.
- Automatically turns on when in water, with visual power indicator.
- Clips to shoulder strap, Buoyancy Compensator or other convenient place under diver's head.
- Plugs with different microphone interface.
- Two Earphones supplied for redundancy and clarity, with holders to attach between full face mask straps.
- · Kevlar reinforced cables for connection between divers.
- Rechargeable with mains charger (supplied) when out of the water.

## Applications:

- Swimmer delivery vehicle SDV
- Clandestine operations
- Commercial Mission Oriented Diving
- Recreational Diving
- Technical Diving
- Scientific Diving

| SPECIFICATIONS        |                                                                                                                                                                                                                                                                                                                                                                                         |
|-----------------------|-----------------------------------------------------------------------------------------------------------------------------------------------------------------------------------------------------------------------------------------------------------------------------------------------------------------------------------------------------------------------------------------|
| Main Housing<br>Size: | 14.8 cm length x 4.9 cm diameter with end cap.<br>50 cm cable length to earphone.                                                                                                                                                                                                                                                                                                       |
| Weight:               | 100 grams negative in seawater.                                                                                                                                                                                                                                                                                                                                                         |
| Depth:                | 100 Meters operating depth.                                                                                                                                                                                                                                                                                                                                                             |
| Power On:             | Water Switch.                                                                                                                                                                                                                                                                                                                                                                           |
| Indicators:           | Power LED indicates POWER ON. Also indicates charging and end of charge.                                                                                                                                                                                                                                                                                                                |
| Sound:                | Audio of both Diver 1 and Diver 2 present at earphones. Sidetone is available at the transmitting diver, similar to telephone.                                                                                                                                                                                                                                                          |
| Connections:          | Connection to Diver 1 Microphone. Order Microphone to suit full face mask: Interspiro AGA Ocean Reef for Scubapro Kirby Morgan M48 (Rated to 100M.) Other microphones available. Connection to cable between Diver 1 and Diver 2. Other cable lengths are available. All audio connections may be made underwater. All contacts are gold plated beryllium copper intended for hard use. |
| Anchor Point:         | Wrist strap for hardwired cable.<br>Operating Temp.: -0 to +45 deg C.                                                                                                                                                                                                                                                                                                                   |