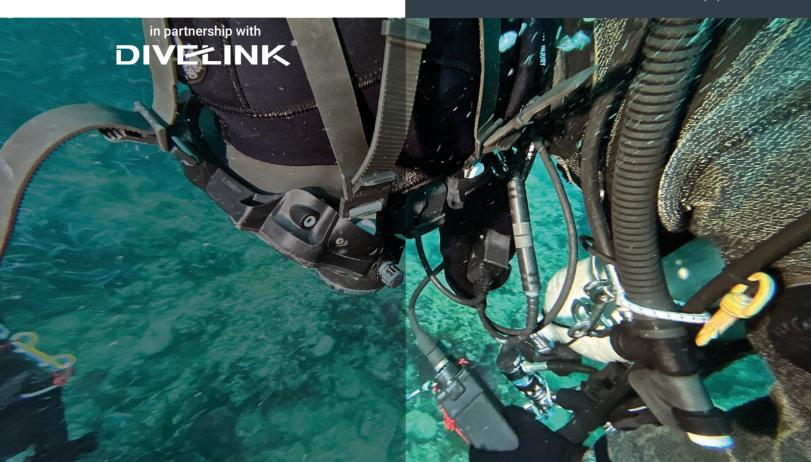

## HARDWIRED TWO-DIVER INTERCOM

97 - Diver Personal Equipment & Components E - DPE - Electric Equipment

Hardwired Two-Diver Intercom: Sounds like a telephone, but for use underwater.

- May operate in swimmer delivery vehicle SDV or in Open Ocean.
- Fully operational past 100 Meters Ocean Depth.
- Automatically turns on when in water, with visual power indicator.
- Clips to shoulder strap, Buoyancy Compensator or other convenient place under diver's head.
- Plugs with different microphone interface.
- Two Earphones supplied for redundancy and clarity, with holders to attach between full face mask straps.
- · Kevlar reinforced cables for connection between divers.
- Rechargeable with mains charger (supplied) when out of the water.

## Applications:

- Swimmer delivery vehicle SDV
- Clandestine operations
- Commercial Mission Oriented Diving
- Recreational Diving
- Technical Diving
- Scientific Diving

| SPECIFICATIONS        |                                                                                                                                                                                                                                                                                                                                                                                         |
|-----------------------|-----------------------------------------------------------------------------------------------------------------------------------------------------------------------------------------------------------------------------------------------------------------------------------------------------------------------------------------------------------------------------------------|
| Main Housing<br>Size: | 14.8 cm length x 4.9 cm diameter with end cap.<br>50 cm cable length to earphone.                                                                                                                                                                                                                                                                                                       |
| Weight:               | 100 grams negative in seawater.                                                                                                                                                                                                                                                                                                                                                         |
| Depth:                | 100 Meters operating depth.                                                                                                                                                                                                                                                                                                                                                             |
| Power On:             | Water Switch.                                                                                                                                                                                                                                                                                                                                                                           |
| Indicators:           | Power LED indicates POWER ON. Also indicates charging and end of charge.                                                                                                                                                                                                                                                                                                                |
| Sound:                | Audio of both Diver 1 and Diver 2 present at earphones. Sidetone is available at the transmitting diver, similar to telephone.                                                                                                                                                                                                                                                          |
| Connections:          | Connection to Diver 1 Microphone. Order Microphone to suit full face mask: Interspiro AGA Ocean Reef for Scubapro Kirby Morgan M48 (Rated to 100M.) Other microphones available. Connection to cable between Diver 1 and Diver 2. Other cable lengths are available. All audio connections may be made underwater. All contacts are gold plated beryllium copper intended for hard use. |
| Anchor Point:         | Wrist strap for hardwired cable.<br>Operating Temp.: -0 to +45 deg C.                                                                                                                                                                                                                                                                                                                   |