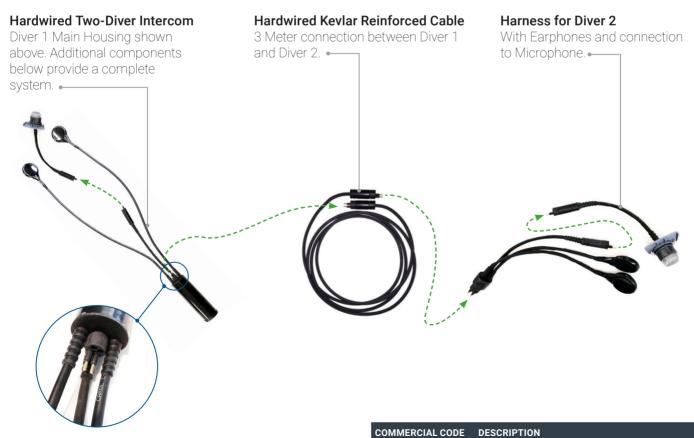

## **CONNECTION SCHEME OF SYSTEM COMPONENTS**

97EA-05-01-04-01-00 HARDWIRED TWO-DIVER INTERCOM